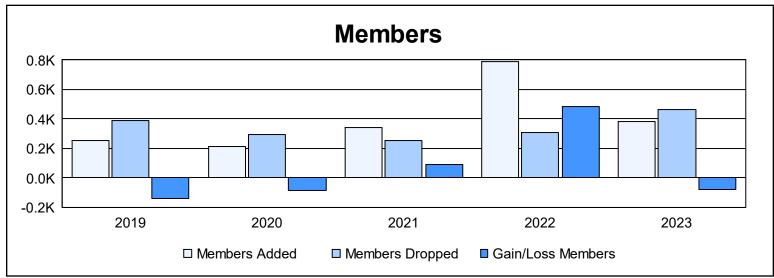

District 3231A4 As of June 2023 Cumulative

| Year      | New<br>Clubs | Dropped<br>Clubs | Gain/<br>Loss<br>Clubs | New<br>Members | Charter<br>Members | Reinstate<br>Members | Transfer<br>Members | Total<br>Member<br>Added | Total<br>Members<br>Dropped | Gain/<br>Loss<br>Members |
|-----------|--------------|------------------|------------------------|----------------|--------------------|----------------------|---------------------|--------------------------|-----------------------------|--------------------------|
| 2018-2019 | 2            | 0                | 2                      | 168            | 46                 | 35                   | 3                   | 252                      | 389                         | -137                     |
| 2019-2020 | 1            | 0                | 1                      | 133            | 40                 | 36                   | 4                   | 213                      | 297                         | -84                      |
| 2020-2021 | 5            | 0                | 5                      | 158            | 149                | 35                   | 2                   | 344                      | 252                         | 92                       |
| 2021-2022 | 11           | 1                | 10                     | 467            | 276                | 28                   | 18                  | 789                      | 305                         | 484                      |
| 2022-2023 | 3            | 1                | 2                      | 265            | 86                 | 23                   | 9                   | 383                      | 465                         | -82                      |
| Average   | 4            | 0                | 4                      | 238            | 119                | 31                   | 7                   | 396                      | 342                         | 55                       |