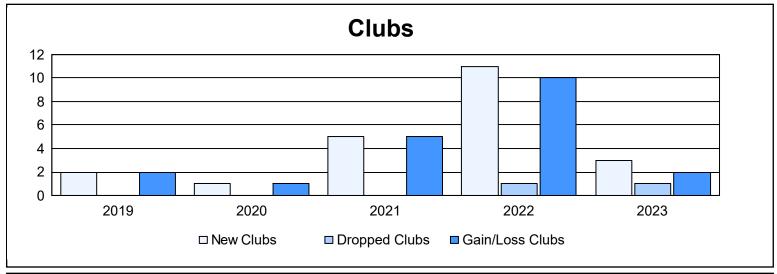

District 3231A4 As of June 2023 Cumulative

| Year      | New<br>Clubs | Dropped<br>Clubs | Gain/<br>Loss<br>Clubs | New<br>Members | Charter<br>Members | Reinstate<br>Members | Transfer<br>Members | Total<br>Member<br>Added | Total<br>Members<br>Dropped | Gain/<br>Loss<br>Members |
|-----------|--------------|------------------|------------------------|----------------|--------------------|----------------------|---------------------|--------------------------|-----------------------------|--------------------------|
| 2018-2019 | 2            | 0                | 2                      | 168            | 46                 | 35                   | 3                   | 252                      | 389                         | -137                     |
| 2019-2020 | 1            | 0                | 1                      | 133            | 40                 | 36                   | 4                   | 213                      | 297                         | -84                      |
| 2020-2021 | 5            | 0                | 5                      | 158            | 149                | 35                   | 2                   | 344                      | 252                         | 92                       |
| 2021-2022 | 11           | 1                | 10                     | 467            | 276                | 28                   | 18                  | 789                      | 305                         | 484                      |
| 2022-2023 | 3            | 1                | 2                      | 265            | 86                 | 23                   | 9                   | 383                      | 465                         | -82                      |
| Average   | 4            | 0                | 4                      | 238            | 119                | 31                   | 7                   | 396                      | 342                         | 55                       |